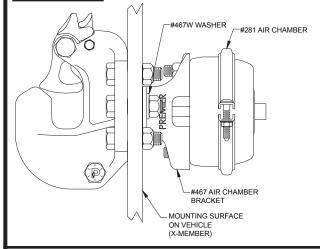

## 467 Air Chamber Bracket Installation - Must Use Both 467W Washers

FIGURE #2

## #281 AIR CHAMBER #467W WASHER #271 THIMBLE

MOUNTING SURFACE ON VEHICLE (X-MEMBER)

-#467 AIR CHAMBER BRACKET

4. Install 467 Air Chamber Bracket with the two supplied 467W Washers in position, as shown in Figure #3.

467W washers.

FIGURE #3