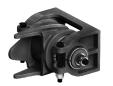

Our front end housings are designed to complement our swivel drawbar eye offerings by providing an easy to install, secure attachment to various front end shapes.

All of our hinge assemblies provide for adjustment at the pivot point, which allows for application specific resistance to be set easily as well as take up for any bushing wear that occurs over the years.